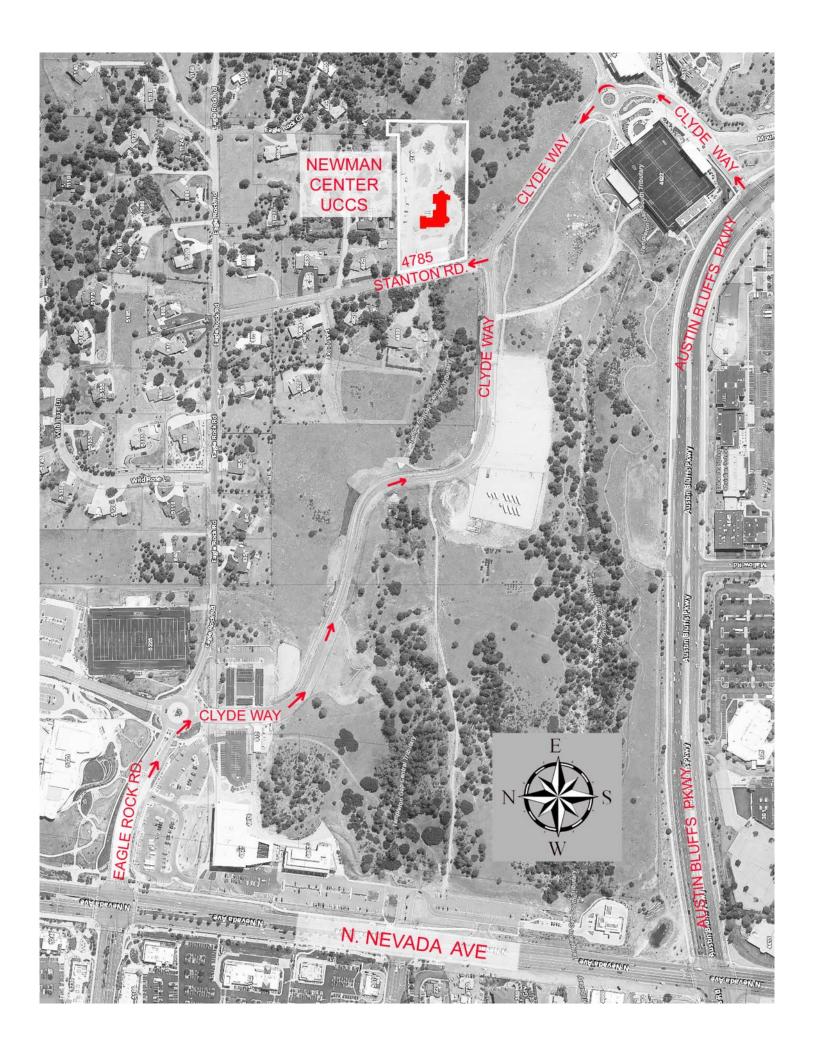

# Our Friday July 26 St Serra Club meeting will be at the Saint John Henry Newman Center.

Address is; 4785 STANTON RD, COLORADO SPRINGS, CO 80918-3907.

Please enter via Clyde Way which connects Austin Bluffs to the Ent Center for the Performing Arts. You cannot access the Newman Center through the Eagle Rock neighborhood.

#### See included map

Our program for the meeting will be the time we share with the Seminarians at a picnic luncheon in the main hall and or weather permitting, on the balcony patio.

We will begin with Adoration of the Blessed Sacrament in the St John Henry Newman Chapel at 11:30 AM,